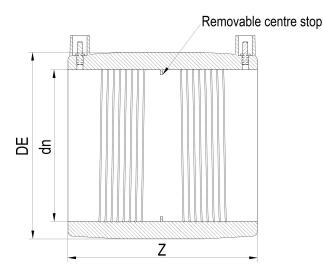

Electrofusion fittings

**Electrofusion Coupler** 

| PRODUCT DETAILS |        | GEO     | GEOMETRIC CHARACTERISTICS |  |
|-----------------|--------|---------|---------------------------|--|
| ITEM CODE       | MP180B | DE [mm] | 220                       |  |
| dn              | 180    | dn      | 180                       |  |
| SDR DESIGN      | 17     | Z [mm]  | 190                       |  |
|                 |        | Mass    | 2.02                      |  |