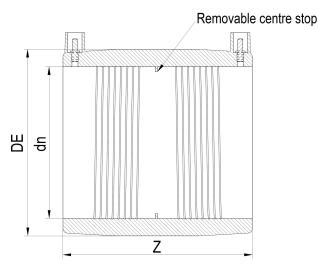

**Electrofusion fittings** 

**Electrofusion Coupler** 

| PRODUCT DETAILS |        | GEOMETRIC CHARACTERISTICS |     |
|-----------------|--------|---------------------------|-----|
| ITEM CODE       | MP160B | DE [mm]                   | 185 |
| dn              | 160    | dn                        | 160 |
| SDR DESIGN      | 17     | Z [mm]                    | 184 |
|                 |        | Mass                      | 1   |