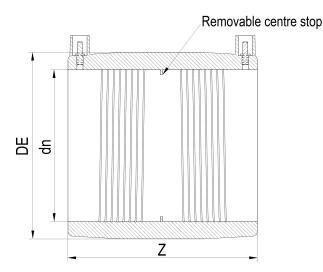

Electrofusion fittings

**Electrofusion Coupler** 

| PRODUCT DETAILS |        | GEO     | GEOMETRIC CHARACTERISTICS |  |
|-----------------|--------|---------|---------------------------|--|
| ITEM CODE       | MP900C | DE [mm] | 1120                      |  |
| dn              | 900    | dn      | 900                       |  |
| SDR DESIGN      | 11     | Z [mm]  | 552                       |  |
|                 |        | Mass    | 161                       |  |