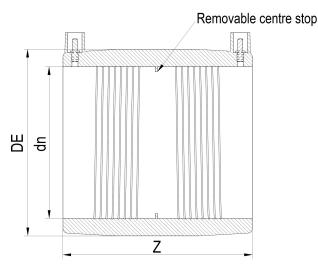

**Electrofusion fittings** 

**Electrofusion Coupler** 

| PRODUCT DETAILS |        | GEOMETRIC CHARACTERISTICS |     |
|-----------------|--------|---------------------------|-----|
| ITEM CODE       | MP800C | DE [mm]                   | 978 |
| dn              | 800    | dn                        | 800 |
| SDR DESIGN      | 11     | Z [mm]                    | 520 |
|                 |        | Mass                      | 96  |