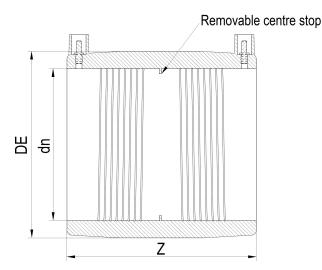

Electrofusion fittings

**Electrofusion Coupler** 

| PRODUCT DETAILS |        | GE      | GEOMETRIC CHARACTERISTICS |  |
|-----------------|--------|---------|---------------------------|--|
| ITEM CODE       | MP710C | DE [mm] | 868                       |  |
| dn              | 710    | dn      | 710                       |  |
| SDR DESIGN      | 11     | Z [mm]  | 530                       |  |
|                 |        | Mass    | 76                        |  |