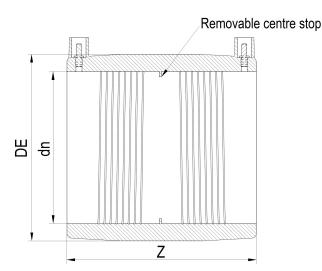

Electrofusion fittings

**Electrofusion Coupler** 

| PRODUCT DETAILS |        | GEC     | GEOMETRIC CHARACTERISTICS |  |
|-----------------|--------|---------|---------------------------|--|
| ITEM CODE       | MP630C | DE [mm] | 780                       |  |
| dn              | 630    | dn      | 630                       |  |
| SDR DESIGN      | 11     | Z [mm]  | 505                       |  |
|                 |        | Mass    | 65.1                      |  |