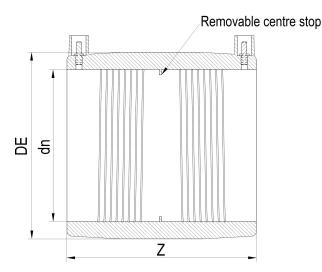

Electrofusion fittings

**Electrofusion Coupler** 

| PRODUCT DETAILS |        | GEC     | GEOMETRIC CHARACTERISTICS |  |
|-----------------|--------|---------|---------------------------|--|
| ITEM CODE       | MP560C | DE [mm] | 696                       |  |
| dn              | 560    | dn      | 560                       |  |
| SDR DESIGN      | 11     | Z [mm]  | 500                       |  |
|                 |        | Mass    | 54.38                     |  |