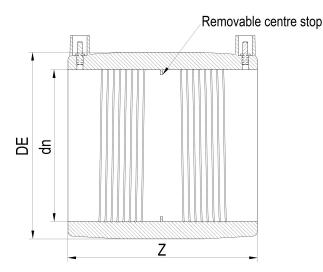

Electrofusion fittings

**Electrofusion Coupler** 

| PRODUCT DETAILS |        | GEC     | GEOMETRIC CHARACTERISTICS |  |
|-----------------|--------|---------|---------------------------|--|
| ITEM CODE       | MP500C | DE [mm] | 610                       |  |
| dn              | 500    | dn      | 500                       |  |
| SDR DESIGN      | 11     | Z [mm]  | 460                       |  |
|                 |        | Mass    | 34                        |  |