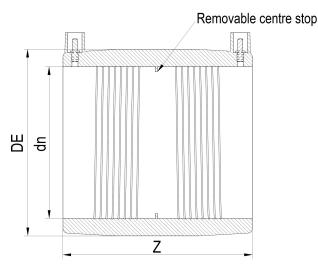

**Electrofusion fittings** 

**Electrofusion Coupler** 

| PI         | RODUCT DETAILS | GEO     | METRIC CHARACTERISTICS |
|------------|----------------|---------|------------------------|
| ITEM CODE  | MP450C         | DE [mm] | 554                    |
| dn         | 450            | dn      | 450                    |
| SDR DESIGN | 11             | Z [mm]  | 425                    |
|            |                | Mass    | 26.47                  |