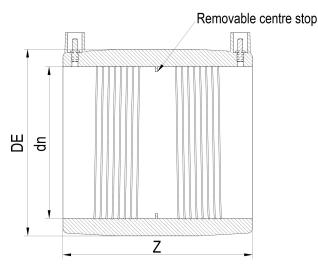

**Electrofusion fittings** 

**Electrofusion Coupler** 

| PRODUCT DETAILS |        | GEOMETRIC CHARACTERISTICS |      |
|-----------------|--------|---------------------------|------|
| ITEM CODE       | MP400C | DE [mm]                   | 495  |
| dn              | 400    | dn                        | 400  |
| SDR DESIGN      | 11     | Z [mm]                    | 355  |
|                 |        | Mass                      | 18.9 |