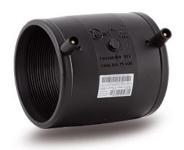

Electrofusion fittings

**Electrofusion Coupler** 

| PRODUCT DETAILS |        | GEC     | GEOMETRIC CHARACTERISTICS |  |
|-----------------|--------|---------|---------------------------|--|
| ITEM CODE       | MP355C | DE [mm] | 438                       |  |
| dn              | 355    | dn      | 355                       |  |
| SDR DESIGN      | 11     | Z [mm]  | 302                       |  |
|                 |        | Mass    | 13.22                     |  |

<sup>\*</sup>The pictures are for illustrative purposes only. the product may differ in color and / or some of its parts