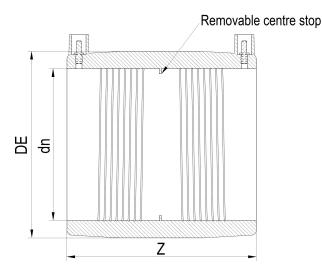

Electrofusion fittings

**Electrofusion Coupler** 

| PRODUCT DETAILS |        | GEC     | GEOMETRIC CHARACTERISTICS |  |
|-----------------|--------|---------|---------------------------|--|
| ITEM CODE       | MP355C | DE [mm] | 438                       |  |
| dn              | 355    | dn      | 355                       |  |
| SDR DESIGN      | 11     | Z [mm]  | 302                       |  |
|                 |        | Mass    | 13.22                     |  |

<sup>\*</sup>The pictures are for illustrative purposes only. the product may differ in color and / or some of its parts