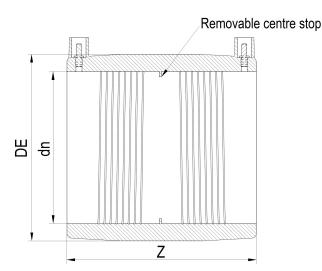

Electrofusion fittings

**Electrofusion Coupler** 

| PRODUCT DETAILS |        | GEC     | GEOMETRIC CHARACTERISTICS |  |
|-----------------|--------|---------|---------------------------|--|
| ITEM CODE       | MP315C | DE [mm] | 390                       |  |
| dn              | 315    | dn      | 315                       |  |
| SDR DESIGN      | 11     | Z [mm]  | 265                       |  |
|                 |        | Mass    | 8.72                      |  |