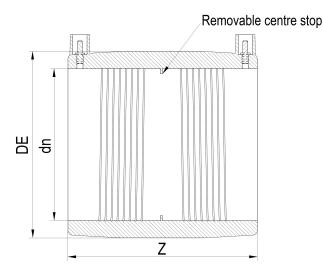

Electrofusion fittings

**Electrofusion Coupler** 

| PRODUCT DETAILS |        | GEC     | GEOMETRIC CHARACTERISTICS |  |
|-----------------|--------|---------|---------------------------|--|
| ITEM CODE       | MP280C | DE [mm] | 345                       |  |
| dn              | 280    | dn      | 280                       |  |
| SDR DESIGN      | 11     | Z [mm]  | 250                       |  |
|                 |        | Mass    | 6.85                      |  |