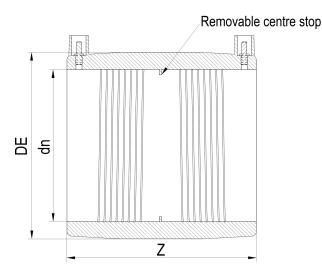

Electrofusion fittings

**Electrofusion Coupler** 

| PRODUCT DETAILS |        | GEC     | GEOMETRIC CHARACTERISTICS |  |
|-----------------|--------|---------|---------------------------|--|
| ITEM CODE       | MP250C | DE [mm] | 310                       |  |
| dn              | 250    | dn      | 250                       |  |
| SDR DESIGN      | 11     | Z [mm]  | 245                       |  |
|                 |        | Mass    | 4.9                       |  |