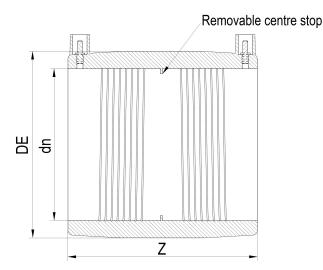

Electrofusion fittings

**Electrofusion Coupler** 

| PRODUCT DETAILS |        | GEC     | GEOMETRIC CHARACTERISTICS |  |
|-----------------|--------|---------|---------------------------|--|
| ITEM CODE       | MP225C | DE [mm] | 277                       |  |
| dn              | 225    | dn      | 225                       |  |
| SDR DESIGN      | 11     | Z [mm]  | 226                       |  |
|                 |        | Mass    | 3.57                      |  |