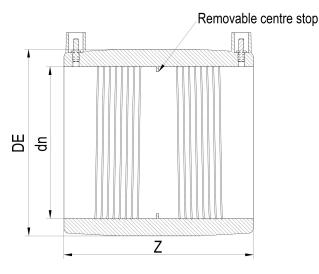

**Electrofusion fittings** 

**Electrofusion Coupler** 

| PRODUCT DETAILS |        | GEOMETRIC CHARACTERISTICS |      |
|-----------------|--------|---------------------------|------|
| ITEM CODE       | MP200C | DE [mm]                   | 246  |
| dn              | 200    | dn                        | 200  |
| SDR DESIGN      | 11     | Z [mm]                    | 210  |
|                 |        | Mass                      | 2.82 |