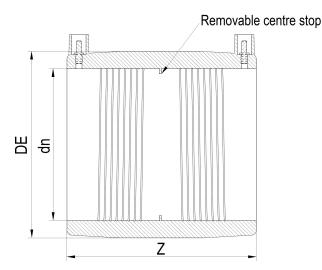

Electrofusion fittings

**Electrofusion Coupler** 

| PRODUCT DETAILS |        | GE      | GEOMETRIC CHARACTERISTICS |  |
|-----------------|--------|---------|---------------------------|--|
| ITEM CODE       | MP180C | DE [mm] | 220                       |  |
| dn              | 180    | dn      | 180                       |  |
| SDR DESIGN      | 11     | Z [mm]  | 190                       |  |
|                 |        | Mass    | 2.02                      |  |