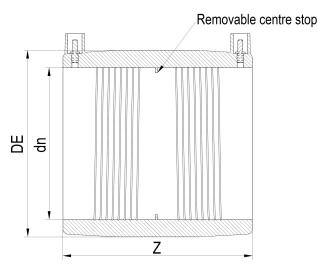

**Electrofusion fittings** 

**Electrofusion Coupler** 

| PRODUCT DETAILS |        | GEOMETRIC CHARACTERISTICS |      |
|-----------------|--------|---------------------------|------|
| ITEM CODE       | MP160C | DE [mm]                   | 197  |
| dn              | 160    | dn                        | 160  |
| SDR DESIGN      | 11     | Z [mm]                    | 185  |
|                 |        | Mass                      | 1.52 |