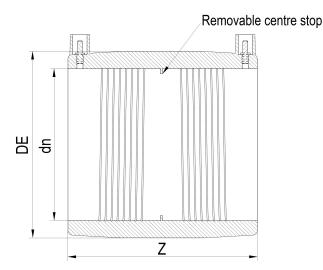

Electrofusion fittings

**Electrofusion Coupler** 

| PRODUCT DETAILS |        | GEC     | GEOMETRIC CHARACTERISTICS |  |
|-----------------|--------|---------|---------------------------|--|
| ITEM CODE       | MP140C | DE [mm] | 173                       |  |
| dn              | 140    | dn      | 140                       |  |
| SDR DESIGN      | 11     | Z [mm]  | 170                       |  |
|                 |        | Mass    | 1.14                      |  |