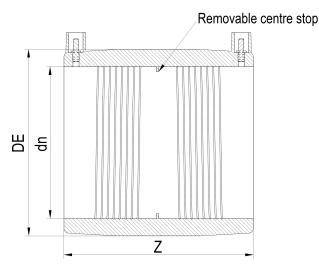

**Electrofusion fittings** 

**Electrofusion Coupler** 

| PRODUCT DETAILS |        | GEOMETRIC CHARACTERISTICS |      |
|-----------------|--------|---------------------------|------|
| ITEM CODE       | MP125C | DE [mm]                   | 155  |
| dn              | 125    | dn                        | 125  |
| SDR DESIGN      | 11     | Z [mm]                    | 160  |
|                 |        | Mass                      | 0.88 |