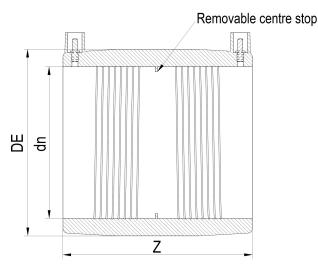

**Electrofusion fittings** 

**Electrofusion Coupler** 

| PRODUCT DETAILS |        | GEC     | GEOMETRIC CHARACTERISTICS |  |
|-----------------|--------|---------|---------------------------|--|
| ITEM CODE       | MP110C | DE [mm] | 136                       |  |
| dn              | 110    | dn      | 110                       |  |
| SDR DESIGN      | 11     | Z [mm]  | 150                       |  |
|                 |        | Mass    | 0.62                      |  |