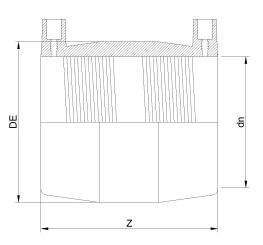

**Fittings Inch** 

**Electrofusion Coupler IPS** 

| PRODUCT DETAILS |           | GEO     | GEOMETRIC CHARACTERISTICS |  |
|-----------------|-----------|---------|---------------------------|--|
| ITEM CODE       | MP16N.IPS | DE [mm] | 22,44"                    |  |
| dn              | 16"       | dn      | 16"                       |  |
| SDR DESIGN      | 7         | Z [mm]  | 15,16"                    |  |