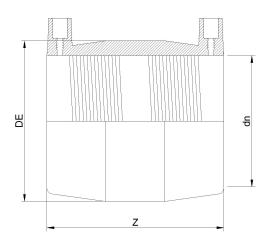

| TECHNICAL DATASHEET       |  |
|---------------------------|--|
| Fittings Inch             |  |
| Electrofusion Coupler IPS |  |

| ı          | PRODUCT DETAILS | GEO     | GEOMETRIC CHARACTERISTICS |  |
|------------|-----------------|---------|---------------------------|--|
| ITEM CODE  | MP14N.IPS       | DE [mm] | 19,53"                    |  |
| dn         | 14"             | dn      | 14"                       |  |
| SDR DESIGN | 7               | Z [mm]  | 13,78"                    |  |