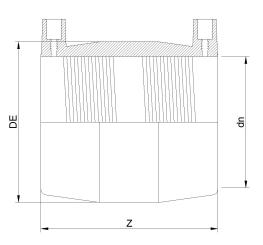

**Fittings Inch** 

**Electrofusion Coupler IPS** 

| PRODUCT DETAILS |           | GE      | GEOMETRIC CHARACTERISTICS |  |
|-----------------|-----------|---------|---------------------------|--|
| ITEM CODE       | MP10N.IPS | DE [mm] | 15,16"                    |  |
| dn              | 10"       | dn      | 10"                       |  |
| SDR DESIGN      | 7         | Z [mm]  | 10,63"                    |  |