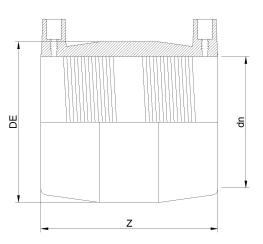

**Fittings Inch** 

**Electrofusion Coupler IPS** 

| PRODUCT DETAILS |          | GEON    | GEOMETRIC CHARACTERISTICS |  |
|-----------------|----------|---------|---------------------------|--|
| ITEM CODE       | MP6N.IPS | DE [mm] | 9,33"                     |  |
| dn              | 6"       | dn      | 6"                        |  |
| SDR DESIGN      | 7        | Z [mm]  | 7,87"                     |  |