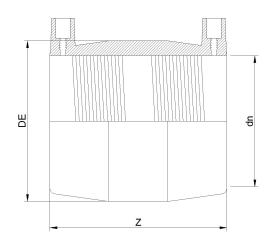

| PRODUCT DETAILS |          | GEOMETRIC CHARACTERISTICS |       |
|-----------------|----------|---------------------------|-------|
| ITEM CODE       | MP4N.IPS | DE [mm]                   | 6,30" |
| dn              | 4"       | dn                        | 4"    |
| SDR DESIGN      | 7        | Z [mm]                    | 6,30" |