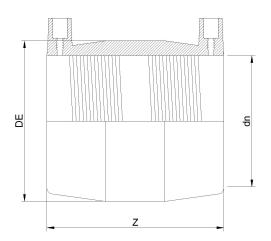

| TECHNICAL DATASHEET       |
|---------------------------|
| Fittings Inch             |
| Electrofusion Coupler IPS |

| PRODUCT DETAILS |          | GEO     | GEOMETRIC CHARACTERISTICS |  |
|-----------------|----------|---------|---------------------------|--|
| ITEM CODE       | MP3N.IPS | DE [mm] | 4,92"                     |  |
| dn              | 3"       | dn      | 3"                        |  |
| SDR DESIGN      | 7        | Z [mm]  | 5,20"                     |  |