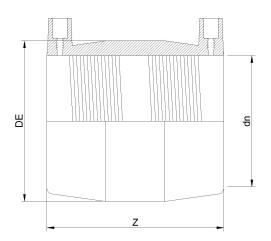

| TECHNICAL DATASHEET       |
|---------------------------|
| Fittings Inch             |
| Electrofusion Coupler IPS |

| PRODUCT DETAILS |          | GEOMETRIC CHARACTERISTICS |       |
|-----------------|----------|---------------------------|-------|
| ITEM CODE       | MP2N.IPS | DE [mm]                   | 3,43" |
| dn              | 2"       | dn                        | 2"    |
| SDR DESIGN      | 7        | Z [mm]                    | 4,53" |
|                 |          | Mass                      | 0.31  |