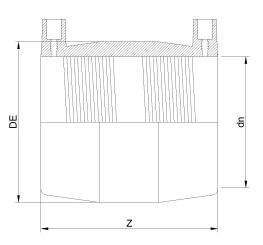

**Fittings Inch** 

**Electrofusion Coupler IPS** 

| PRODUCT DETAILS |           | GEON    | GEOMETRIC CHARACTERISTICS |  |
|-----------------|-----------|---------|---------------------------|--|
| ITEM CODE       | MP32B.IPS | DE [mm] | 36,60"                    |  |
| dn              | 32"       | dn      | 32"                       |  |
| SDR DESIGN      | 17        | Z [mm]  | 19,69"                    |  |