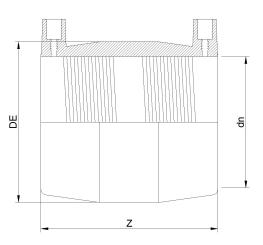

**Fittings Inch** 

**Electrofusion Coupler IPS** 

| PRODUCT DETAILS |           | GEO     | GEOMETRIC CHARACTERISTICS |  |
|-----------------|-----------|---------|---------------------------|--|
| ITEM CODE       | MP30B.IPS | DE [mm] | 34,30"                    |  |
| dn              | 30"       | dn      | 30"                       |  |
| SDR DESIGN      | 17        | Z [mm]  | 19,30"                    |  |