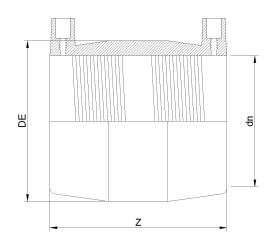

| TECHNICAL DATASHEET       |
|---------------------------|
| Fittings Inch             |
| Electrofusion Coupler IPS |

| PRODUCT DETAILS |           | GEOMETRIC CHARACTERISTICS |        |
|-----------------|-----------|---------------------------|--------|
| ITEM CODE       | MP28B.IPS | DE [mm]                   | 32,01" |
| dn              | 28"       | dn                        | 28"    |
| SDR DESIGN      | 17        | Z [mm]                    | 19,29" |
|                 |           | Mass                      | 48.2   |