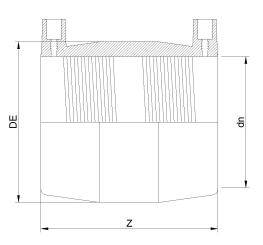

**Fittings Inch** 

**Electrofusion Coupler IPS** 

| PRODUCT DETAILS |           | GEOI    | GEOMETRIC CHARACTERISTICS |  |
|-----------------|-----------|---------|---------------------------|--|
| ITEM CODE       | MP26B.IPS | DE [mm] | 29,60"                    |  |
| dn              | 26"       | dn      | 26"                       |  |
| SDR DESIGN      | 17        | Z [mm]  | 19,70"                    |  |