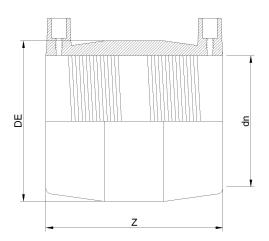

| TECHNICAL DATASHEET       |  |
|---------------------------|--|
| Fittings Inch             |  |
| Electrofusion Coupler IPS |  |

| PRODUCT DETAILS |           | GEO     | GEOMETRIC CHARACTERISTICS |  |
|-----------------|-----------|---------|---------------------------|--|
| ITEM CODE       | MP24B.IPS | DE [mm] | 28,00"                    |  |
| dn              | 24"       | dn      | 24"                       |  |
| SDR DESIGN      | 17        | Z [mm]  | 19,90"                    |  |