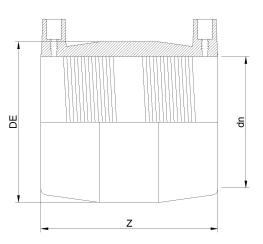

**Fittings Inch** 

**Electrofusion Coupler IPS** 

| PRODUCT DETAILS |           | GEOMETRIC CHARACTERISTICS |        |
|-----------------|-----------|---------------------------|--------|
| ITEM CODE       | MP42C.IPS | DE [mm]                   | 51,40" |
| dn              | 42"       | dn                        | 42"    |
| SDR DESIGN      | 11        | Z [mm]                    | 23,62" |