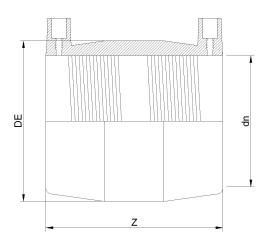

| TECHNICAL DATASHEET       |
|---------------------------|
| Fittings Inch             |
| Electrofusion Coupler IPS |

| PRODUCT DETAILS |           | GEO     | GEOMETRIC CHARACTERISTICS |  |
|-----------------|-----------|---------|---------------------------|--|
| ITEM CODE       | MP36C.IPS | DE [mm] | 44,09"                    |  |
| dn              | 36"       | dn      | 36"                       |  |
| SDR DESIGN      | 11        | Z [mm]  | 21,73"                    |  |