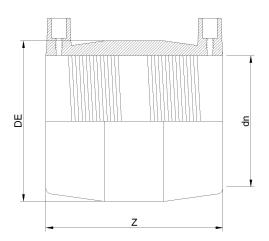

| TECHNICAL DATASHEET       |  |
|---------------------------|--|
| Fittings Inch             |  |
| Electrofusion Coupler IPS |  |

| F          | PRODUCT DETAILS | GEO     | GEOMETRIC CHARACTERISTICS |  |
|------------|-----------------|---------|---------------------------|--|
| ITEM CODE  | MP34C.IPS       | DE [mm] | 42,13"                    |  |
| dn         | 34"             | dn      | 34"                       |  |
| SDR DESIGN | 11              | Z [mm]  | 21,65"                    |  |