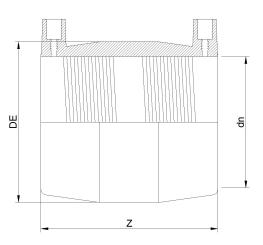

**Fittings Inch** 

**Electrofusion Coupler IPS** 

| PRODUCT DETAILS |           | GE      | GEOMETRIC CHARACTERISTICS |  |
|-----------------|-----------|---------|---------------------------|--|
| ITEM CODE       | MP32C.IPS | DE [mm] | 39,60"                    |  |
| dn              | 32"       | dn      | 32"                       |  |
| SDR DESIGN      | 11        | Z [mm]  | 20,70"                    |  |