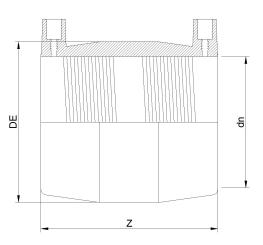

**Fittings Inch** 

**Electrofusion Coupler IPS** 

| PRODUCT DETAILS |           | GEOMETRIC CHARACTERISTICS |        |
|-----------------|-----------|---------------------------|--------|
| ITEM CODE       | MP28C.IPS | DE [mm]                   | 34,50" |
| dn              | 28"       | dn                        | 28"    |
| SDR DESIGN      | 11        | Z [mm]                    | 20,70" |