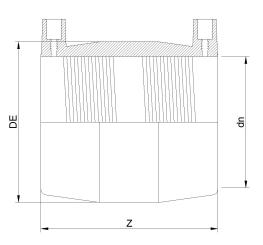

**Fittings Inch** 

**Electrofusion Coupler IPS** 

| PRODUCT DETAILS |           | GEOMETRIC CHARACTERISTICS |        |
|-----------------|-----------|---------------------------|--------|
| ITEM CODE       | MP22C.IPS | DE [mm]                   | 23,50" |
| dn              | 22"       | dn                        | 22"    |
| SDR DESIGN      | 11        | Z [mm]                    | 19,53" |