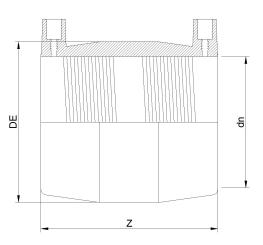

**Fittings Inch** 

**Electrofusion Coupler IPS** 

| PRODUCT DETAILS |           | GE      | GEOMETRIC CHARACTERISTICS |  |
|-----------------|-----------|---------|---------------------------|--|
| ITEM CODE       | MP18C.IPS | DE [mm] | 22,44"                    |  |
| dn              | 18"       | dn      | 18"                       |  |
| SDR DESIGN      | 11        | Z [mm]  | 16,73"                    |  |