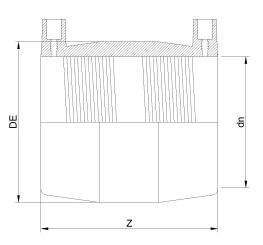

**Fittings Inch** 

**Electrofusion Coupler IPS** 

| PRODUCT DETAILS |           | GE      | GEOMETRIC CHARACTERISTICS |  |
|-----------------|-----------|---------|---------------------------|--|
| ITEM CODE       | MP16C.IPS | DE [mm] | 19,80"                    |  |
| dn              | 16"       | dn      | 16"                       |  |
| SDR DESIGN      | 11        | Z [mm]  | 13,90"                    |  |