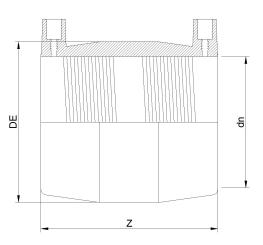

**Fittings Inch** 

**Electrofusion Coupler IPS** 

| PRODUCT DETAILS |           | GEOMETRIC CHARACTERISTICS |        |
|-----------------|-----------|---------------------------|--------|
| ITEM CODE       | MP14C.IPS | DE [mm]                   | 17,20" |
| dn              | 14"       | dn                        | 14"    |
| SDR DESIGN      | 11        | Z [mm]                    | 11,80" |