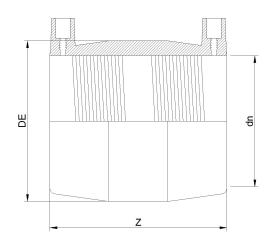

| TECHNICAL DATASHEET       |  |
|---------------------------|--|
| Fittings Inch             |  |
| Electrofusion Coupler IPS |  |

| PRODUCT DETAILS |           | GEO     | GEOMETRIC CHARACTERISTICS |  |
|-----------------|-----------|---------|---------------------------|--|
| ITEM CODE       | MP12C.IPS | DE [mm] | 15,94"                    |  |
| dn              | 12"       | dn      | 12"                       |  |
| SDR DESIGN      | 11        | Z [mm]  | 11,22"                    |  |