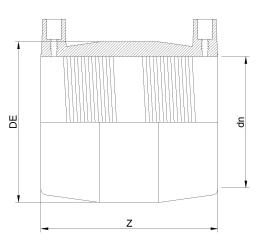

**Fittings Inch** 

**Electrofusion Coupler IPS** 

| PRODUCT DETAILS |          | GEOI    | GEOMETRIC CHARACTERISTICS |  |
|-----------------|----------|---------|---------------------------|--|
| ITEM CODE       | MP8C.IPS | DE [mm] | 10,75"                    |  |
| dn              | 8"       | dn      | 8"                        |  |
| SDR DESIGN      | 11       | Z [mm]  | 8,86"                     |  |