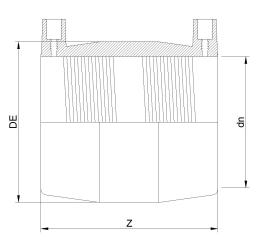

**Fittings Inch** 

**Electrofusion Coupler IPS** 

| PRODUCT DETAILS |          | GEON    | GEOMETRIC CHARACTERISTICS |  |
|-----------------|----------|---------|---------------------------|--|
| ITEM CODE       | MP6C.IPS | DE [mm] | 8,27"                     |  |
| dn              | 6"       | dn      | 6"                        |  |
| SDR DESIGN      | 11       | Z [mm]  | 7,48"                     |  |