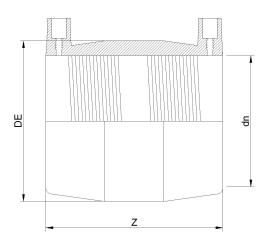

| TECHNICAL DATASHEET       |
|---------------------------|
| Fittings Inch             |
| Electrofusion Coupler IPS |

|            | PRODUCT DETAILS |         | GEOMETRIC CHARACTERISTICS |  |
|------------|-----------------|---------|---------------------------|--|
| ITEM CODE  | MP4C.IPS        | DE [mm] | 5,91"                     |  |
| dn         | 4"              | dn      | 4"                        |  |
| SDR DESIGN | 11              | Z [mm]  | 5,91"                     |  |