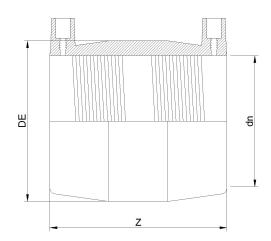

| TECHNICAL DATASHEET       |
|---------------------------|
| Fittings Inch             |
| Electrofusion Coupler IPS |

| PRODUCT DETAILS |            | GEOMETRIC CHARACTERISTICS |        |
|-----------------|------------|---------------------------|--------|
| ITEM CODE       | MP114C.IPS | DE [mm]                   | 2,16"  |
| dn              | 1 1/4"     | dn                        | 1 1/4" |
| SDR DESIGN      | 11         | Z [mm]                    | 3,65"  |