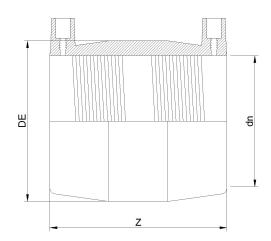

| PRODUCT DETAILS |          | GEOMETRIC CHARACTERISTICS |       |
|-----------------|----------|---------------------------|-------|
| ITEM CODE       | MP1C.IPS | DE [mm]                   | 1,75" |
| dn              | 1"       | dn                        | 1"    |
| SDR DESIGN      | 11       | Z [mm]                    | 3,45" |

<sup>\*</sup>The pictures are for illustrative purposes only. the product may differ in color and / or some of its parts