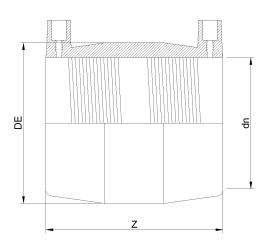

| TECHNICAL DATASHEET        |
|----------------------------|
| Fittings Inch              |
| Electrofusion Coupler DIPS |

| F          | PRODUCT DETAILS |         | GEOMETRIC CHARACTERISTICS |  |
|------------|-----------------|---------|---------------------------|--|
| ITEM CODE  | MP24C.DIPS      | DE [mm] | 31,90"                    |  |
| dn         | 24"             | dn      | 24"                       |  |
| SDR DESIGN | 11              | Z [mm]  | 20,30"                    |  |