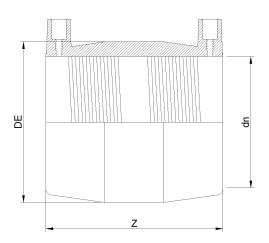

| TECHNICAL DATASHEET        |
|----------------------------|
| Fittings Inch              |
| Flectrofusion Counter DIPS |

| PRODUCT DETAILS |            | GEOMETRIC CHARACTERISTICS |        |
|-----------------|------------|---------------------------|--------|
| ITEM CODE       | MP16C.DIPS | DE [mm]                   | 21,34" |
| dn              | 16"        | dn                        | 16"    |
| SDR DESIGN      | 11         | Z [mm]                    | 16,60" |